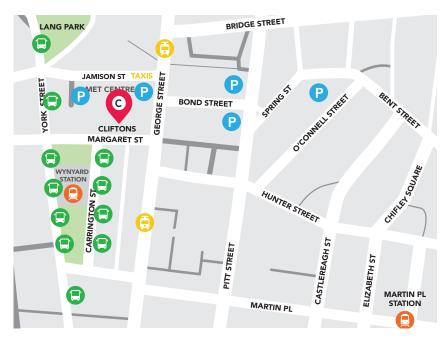

# DIRECTIONS AND PARKING GUIDE

CLIFTONS SYDNEY - MARGARET STREET

Free Call: 1800 629 088 Direct Line: (02) 9250 0999 Email: enquiries@cliftons.com

# CLOSEST TRAIN STATIONS

- Wynyard Station, 100m (2 min walk)
- Martin Place, 700m (6 min walk)

#### **CLOSEST BUS STOPS**

Carrington St, 50m (1 min walk)

### **CLOSEST TRAM STOPS**

George St (1 min walk)
\*from Dec 2019

### **NEAREST PARKING**

- Secure Parking -Met Centre Car Park, Jamison St (1 min walk)
- Secure Parking -Amora Hotel Car Park (1 min walk)
- Secure Parking Station, 20 Bond St, (2 min walk)

## NEAREST ACCOMMODATION

- Amora Hotel Jamison Sydney (1 min walk)
- The Tank Stream Hotel (2 min walk)
- Radisson Blu Plaza Hotel (2 min walk)
- The Westin, Martin Place (4 min walk)
- Sydney Harbour Marriott Circular Quay (5 min walk)